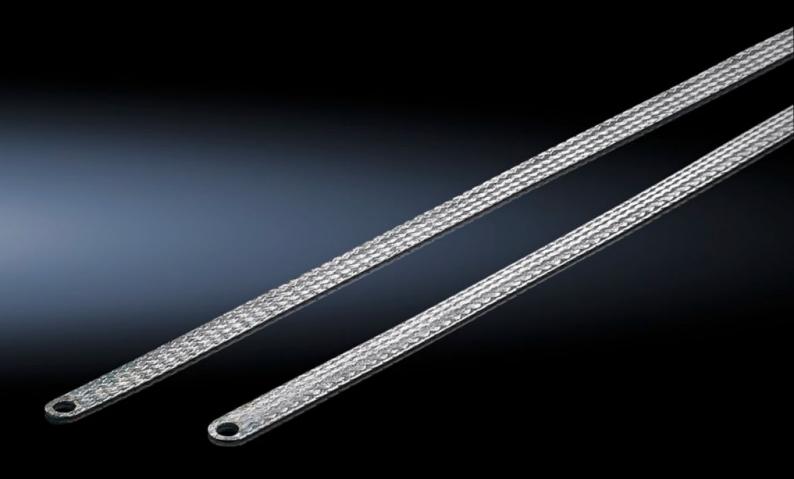

# SZ 2412.310 - Earthing braid

Tin-plated copper, in various lengths and cross sections with press-fitted contact rings, earthing straps counteract the current displacement effect at high frequencies, flexible connection opportunities.

#### Features

| Model No.             | SZ 2412.310                                                                                                                                                                                                                                                    |
|-----------------------|----------------------------------------------------------------------------------------------------------------------------------------------------------------------------------------------------------------------------------------------------------------|
| Product description   | Tin-plated copper, in various lengths and cross-sections with press-<br>fitted contact rings. Earthing braids counteract the current<br>displacement effect at high frequencies, whilst at the same time<br>offering highly flexible connection opportunities. |
| Cross-section         | 10 mm <sup>2</sup>                                                                                                                                                                                                                                             |
| Connection            | M6 – M6                                                                                                                                                                                                                                                        |
| Note                  | Please observe the assembly instructions or PE conductor brochure for the relevant enclosure or case system.                                                                                                                                                   |
| Dimensions            | Length: 300 mm                                                                                                                                                                                                                                                 |
| Packs of              | 10 pc(s).                                                                                                                                                                                                                                                      |
| Net weight            | 0.3                                                                                                                                                                                                                                                            |
| Gross weight          | 0.359                                                                                                                                                                                                                                                          |
| Customs tariff number | 74198010                                                                                                                                                                                                                                                       |
| EAN                   | 4028177022584                                                                                                                                                                                                                                                  |
| ETIM 9                | EC000839                                                                                                                                                                                                                                                       |
| ETIM 8                | EC000839                                                                                                                                                                                                                                                       |
|                       |                                                                                                                                                                                                                                                                |