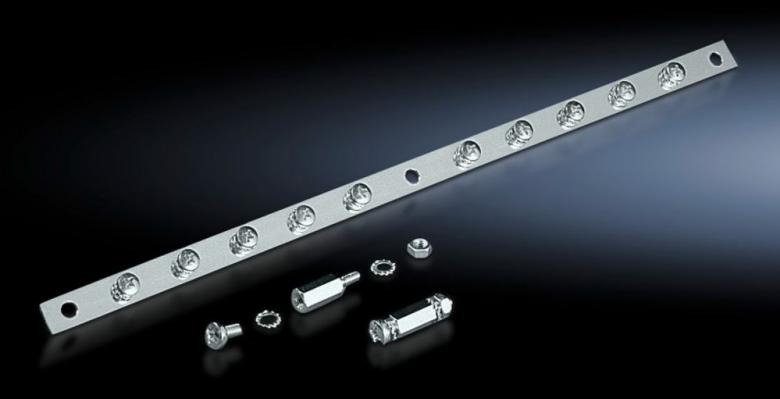

## PS 2413.375 - EMC shield bus

Made of clear chromated steel strip, 75 mm<sup>2</sup> cross section, for cable shield contact.

## Features

| Model No.             | PS 2413.375                                                                                      |
|-----------------------|--------------------------------------------------------------------------------------------------|
| Product description   | Made of clear chromated steel strip, 75 mm <sup>2</sup> cross section, for cable shield contact. |
| Supply includes       | Assembly parts                                                                                   |
| Length                | 375 mm                                                                                           |
| Number of connections | 10                                                                                               |
| Packs of              | 1 pc(s).                                                                                         |
| Net weight            | 0.31                                                                                             |
| Gross weight          | 0.313                                                                                            |
| Customs tariff number | 73269098                                                                                         |
| EAN                   | 4028177022614                                                                                    |
| ETIM 9                | EC000329                                                                                         |
| ETIM 8                | EC000329                                                                                         |
| ECLASS 8.0            | 27400605                                                                                         |