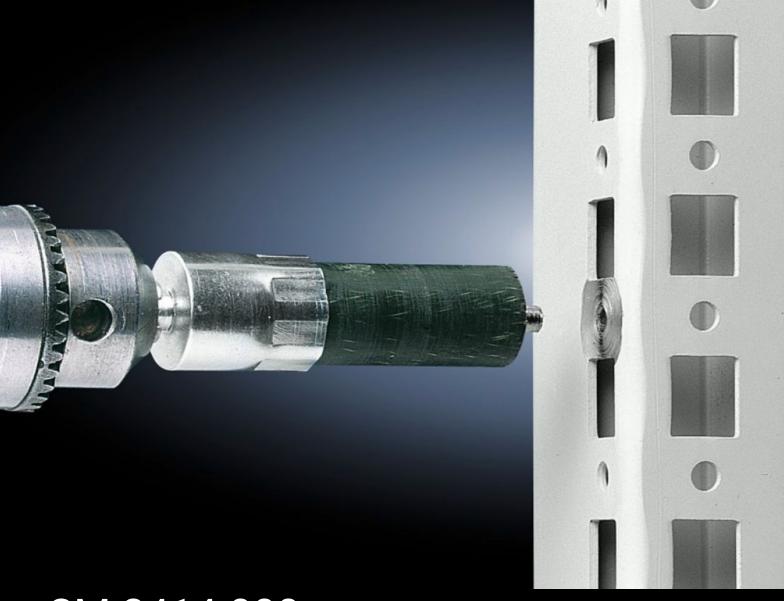

## SM 2414.000 - Contact cutter

Enables EMC-compatible preparation of the contact point e.g. for earthing straps.

## **Features**

| Model No.             | SM 2414.000                                                                                                                                                                                                       |
|-----------------------|-------------------------------------------------------------------------------------------------------------------------------------------------------------------------------------------------------------------|
| Design                | For frame section                                                                                                                                                                                                 |
| Product description   | The contact cutter enables EMC-compatible preparation of the contact point e.g. for earthing straps. Plastic-bound abrasive with guide pin for round system punchings. With location point for drill grinder etc. |
| Packs of              | 1 pc(s).                                                                                                                                                                                                          |
| Net weight            | 0.055                                                                                                                                                                                                             |
| Gross weight          | 0.06                                                                                                                                                                                                              |
| Customs tariff number | 39269097                                                                                                                                                                                                          |
| EAN                   | 4028177022638                                                                                                                                                                                                     |
| ETIM 9                | EC002625                                                                                                                                                                                                          |
| ETIM 8                | EC002625                                                                                                                                                                                                          |
| ECLASS 8.0            | 27189234                                                                                                                                                                                                          |