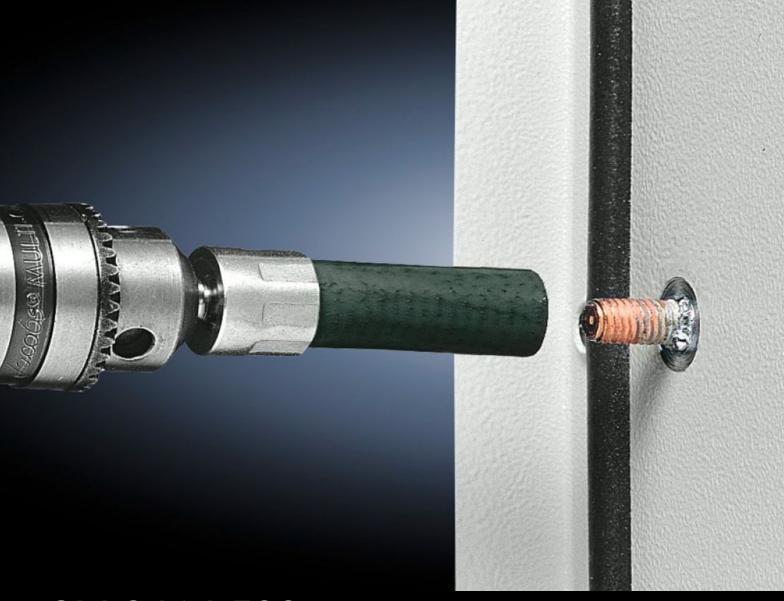

## SM 2414.500 - Contact cutter

Enables EMC-compatible preparation of the contact point e.g. for earthing straps.

## **Features**

| Model No.             | SM 2414.500                                                                                                                                                                                                        |
|-----------------------|--------------------------------------------------------------------------------------------------------------------------------------------------------------------------------------------------------------------|
| Design                | For earthing bolts                                                                                                                                                                                                 |
| Product description   | The contact cutter enables EMC-compatible preparation of the contact point e.g. for earthing straps. Plastic-bound abrasive with guide pin for round system punchings. With location point for drill, grinder etc. |
| Note on Model No.     | Not necessary with VX and TS                                                                                                                                                                                       |
| Packs of              | 1 pc(s).                                                                                                                                                                                                           |
| Net weight            | 0.039                                                                                                                                                                                                              |
| Gross weight          | 0.052                                                                                                                                                                                                              |
| Customs tariff number | 39269097                                                                                                                                                                                                           |
| EAN                   | 4028177149649                                                                                                                                                                                                      |
| ETIM 9                | EC002625                                                                                                                                                                                                           |
| ETIM 8                | EC002625                                                                                                                                                                                                           |
| ECLASS 8.0            | 27189234                                                                                                                                                                                                           |