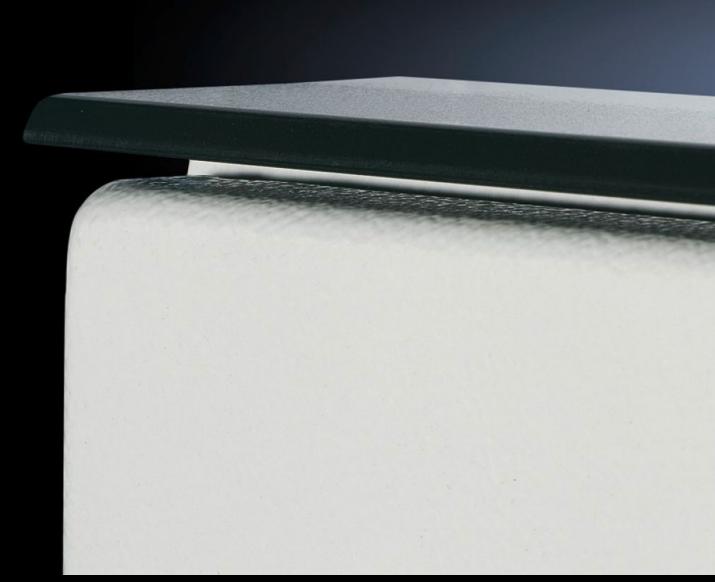

## SZ 2426.500 - Dust guard trim

To protect against deposits on the upper edge of the door and between the enclosure and the door/lid.

## **Features**

| Model No.             | SZ 2426.500                                                                                                                                                                                                                                                       |
|-----------------------|-------------------------------------------------------------------------------------------------------------------------------------------------------------------------------------------------------------------------------------------------------------------|
| Product description   | To protect against deposits on the upper edge of the door and between the enclosure and the door/cover. Cut the dust guard trim to length according to the enclosure width. Drill the enclosure and fit the dust guard trim using the adhesive strips and screws. |
| Material              | Plastic, resistant to UV                                                                                                                                                                                                                                          |
| Colour                | Similar to RAL 7024                                                                                                                                                                                                                                               |
| Supply includes       | Assembly parts                                                                                                                                                                                                                                                    |
| Dimensions            | Length: 1,200 mm                                                                                                                                                                                                                                                  |
| To fit                | Enclosure type: AX KX AE KL EB BG                                                                                                                                                                                                                                 |
| Packs of              | 1 pc(s).                                                                                                                                                                                                                                                          |
| Net weight            | 0.6                                                                                                                                                                                                                                                               |
| Gross weight          | 0.7                                                                                                                                                                                                                                                               |
| Customs tariff number | 39269097                                                                                                                                                                                                                                                          |
| EAN                   | 4028177319318                                                                                                                                                                                                                                                     |
| ETIM 9                | EC002625                                                                                                                                                                                                                                                          |
| ETIM 8                | EC002625                                                                                                                                                                                                                                                          |
| ECLASS 8.0            | 27189234                                                                                                                                                                                                                                                          |