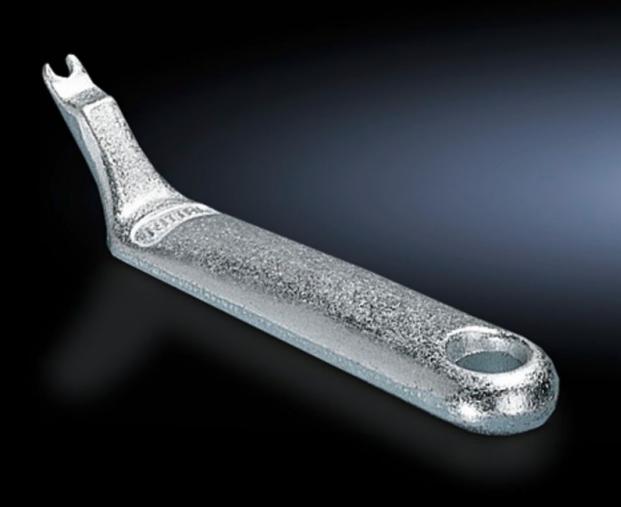

## Rittal – The System.

Faster – better – everywhere.





## SM 2432.000 Hinge pin remover

State: 15/09/2025 (Source: rittal.com/gr-en)



## SM 2432.000 - Hinge pin remover

For safe and easy removal of hinge pins.

## **Features**

| SM 2432.000                              |                                                                                                              |
|------------------------------------------|--------------------------------------------------------------------------------------------------------------|
| For safe and easy removal of hinge pins. |                                                                                                              |
| 1 pc(s).                                 |