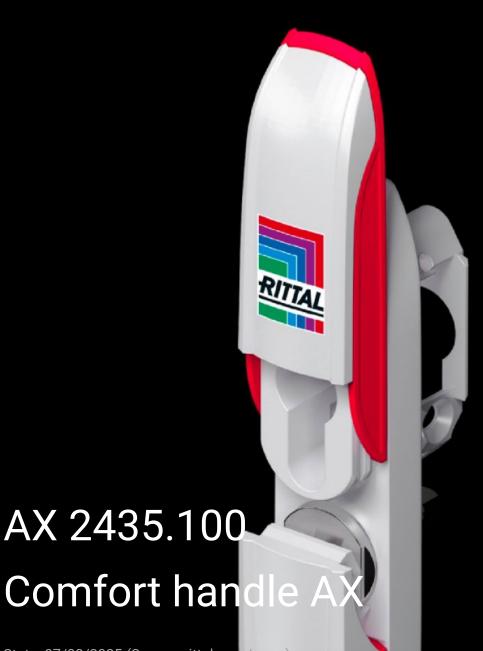

## AX 2435.100 - Comfort handle AX

The unlatched handle folds out forwards, and swivels to open the lock.

## **Features**

| Model No.             | AX 2435.100                                                                                                                                                                                                 |
|-----------------------|-------------------------------------------------------------------------------------------------------------------------------------------------------------------------------------------------------------|
| Design                | For lock inserts and semi-cylinders                                                                                                                                                                         |
| Product description   | The unlatched handle folds out forwards, and swivels to open the lock.                                                                                                                                      |
| Material              | Die-cast zinc                                                                                                                                                                                               |
| Surface finish        | Powder-coated                                                                                                                                                                                               |
| Colour                | RAL 7035                                                                                                                                                                                                    |
| Lock                  | Lock version: Prepared for lock inserts, version A, the installation of profile semi-cylinders with an overall length of 40 or 45 mm (to DIN 18 252) or lock and push-button inserts with a length of 40 mm |
| To fit enclosure type | AX with 3-point lock system TE TP pedestals TX CableNet                                                                                                                                                     |
| Type rating to UL 50E | Type 1<br>Type 12                                                                                                                                                                                           |
| Packs of              | 1 pc(s).                                                                                                                                                                                                    |
| Net weight            | 0.56                                                                                                                                                                                                        |
| Gross weight          | 0.58                                                                                                                                                                                                        |
| Customs tariff number | 83024110                                                                                                                                                                                                    |
| EAN                   | 4028177938168                                                                                                                                                                                               |
| E-Number Sweden       | E7238516                                                                                                                                                                                                    |
| ETIM 9                | EC000327                                                                                                                                                                                                    |
| ETIM 8                | EC000327                                                                                                                                                                                                    |
| ECLASS 8.0            | 27409217                                                                                                                                                                                                    |
|                       |                                                                                                                                                                                                             |