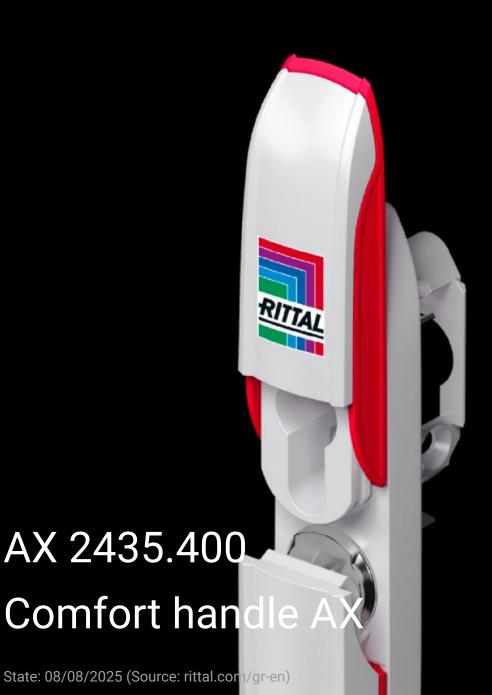

## AX 2435.400 - Comfort handle AX

The unlatched handle folds out forwards, and swivels to open the lock.

## **Features**

| Model No.             | AX 2435.400                                                                                                                                                                                                 |
|-----------------------|-------------------------------------------------------------------------------------------------------------------------------------------------------------------------------------------------------------|
| Design                | For padlock and lock inserts and semi-cylinders                                                                                                                                                             |
| Product description   | The unlatched handle folds out forwards, and swivels to open the lock.                                                                                                                                      |
| Material              | Die-cast zinc                                                                                                                                                                                               |
| Surface finish        | Powder-coated                                                                                                                                                                                               |
| Colour                | RAL 7035                                                                                                                                                                                                    |
| Lock                  | Lock version: Prepared for lock inserts, version A, the installation of profile semi-cylinders with an overall length of 40 or 45 mm (to DIN 18 252) or lock and push-button inserts with a length of 40 mm |
| To fit enclosure type | AX with 3-point lock system TE TP pedestals                                                                                                                                                                 |
| Type rating to UL 50E | Type 1<br>Type 12                                                                                                                                                                                           |
| Packs of              | 1 pc(s).                                                                                                                                                                                                    |
| Net weight            | 0.53                                                                                                                                                                                                        |
| Gross weight          | 0.58                                                                                                                                                                                                        |
| Customs tariff number | 83024110                                                                                                                                                                                                    |
| EAN                   | 4028177938199                                                                                                                                                                                               |
| ETIM 9                | EC000327                                                                                                                                                                                                    |
| ETIM 8                | EC000327                                                                                                                                                                                                    |
| ECLASS 8.0            | 27409217                                                                                                                                                                                                    |