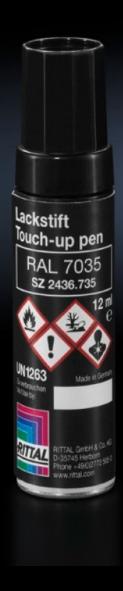

## SZ 2436.735 - Primer/paint

Primer/paint for touching up and repairing powder-coated and wet-painted surfaces, air-drying.

## **Features**

| Model No.             | SZ 2436.735                                                                       |
|-----------------------|-----------------------------------------------------------------------------------|
| Product description   | For touching up and repairing powder-coated and wet-painted surfaces, air-drying. |
| Colour                | RAL 7035                                                                          |
| Contents              | 12 ml                                                                             |
| Delivery form         | Touch-up pen                                                                      |
| Packs of              | 1 pc(s).                                                                          |
| Net weight            | 0.026                                                                             |
| Gross weight          | 0.027                                                                             |
| Customs tariff number | 32082090                                                                          |
| EAN                   | 4028177023093                                                                     |
| ETIM 9                | EC001899                                                                          |
| ETIM 8                | EC001899                                                                          |
| ECLASS 8.0            | 27409253                                                                          |