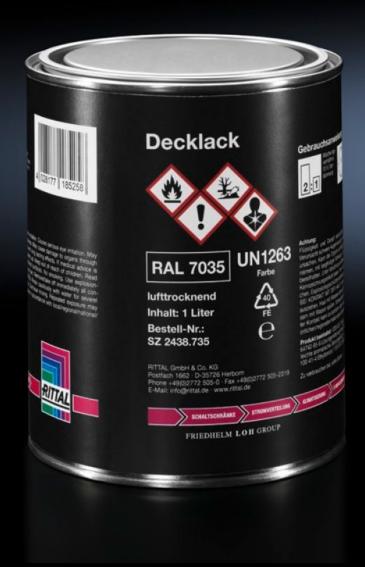

## SZ 2438.735 - Primer/paint

Primer/paint for touching up and repairing powder-coated and wet-painted surfaces, air-drying.

## **Features**

| Model No.             | SZ 2438.735                                                                       |
|-----------------------|-----------------------------------------------------------------------------------|
| Product description   | For touching up and repairing powder-coated and wet-painted surfaces, air-drying. |
| Colour                | RAL 7035                                                                          |
| Contents              | 1,000 ml                                                                          |
| Delivery form         | Tin                                                                               |
| Packs of              | 1 pc(s).                                                                          |
| Net weight            | 1.023                                                                             |
| Gross weight          | 1.223                                                                             |
| Customs tariff number | 32082090                                                                          |
| EAN                   | 4028177185258                                                                     |
| ETIM 9                | EC001899                                                                          |
| ETIM 8                | EC001899                                                                          |
| ECLASS 8.0            | 27409253                                                                          |