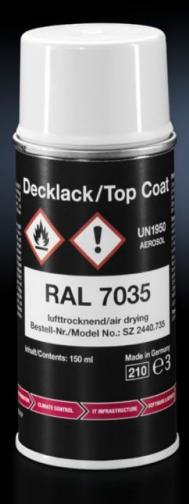

## SZ 2440.735 - Primer/paint

Primer/paint for touching up and repairing powder-coated and wet-painted surfaces, air-drying.

## Features

| Model No.             | SZ 2440.735                                                                       |
|-----------------------|-----------------------------------------------------------------------------------|
| Product description   | For touching up and repairing powder-coated and wet-painted surfaces, air-drying. |
| Colour                | RAL 7035                                                                          |
| Contents              | 150 ml                                                                            |
| Delivery form         | Spray can                                                                         |
| Packs of              | 1 pc(s).                                                                          |
| Net weight            | 0.176                                                                             |
| Gross weight          | 0.186                                                                             |
| Customs tariff number | 32082090                                                                          |
| EAN                   | 4028177185265                                                                     |
| ETIM 9                | EC001899                                                                          |
| ETIM 8                | EC001899                                                                          |
| ECLASS 8.0            | 27409253                                                                          |