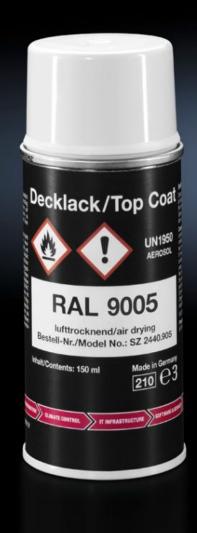

## SZ 2440.905 - Primer/paint

Primer/paint for touching up and repairing powder-coated and wet-painted surfaces, air-drying.

## **Features**

| Model No.             | SZ 2440.905                                                                       |
|-----------------------|-----------------------------------------------------------------------------------|
| Product description   | For touching up and repairing powder-coated and wet-painted surfaces, air-drying. |
| Colour                | RAL 9005                                                                          |
| Contents              | 150 ml                                                                            |
| Delivery form         | Spray can                                                                         |
| Packs of              | 1 pc(s).                                                                          |
| Net weight            | 0.179                                                                             |
| Gross weight          | 0.18                                                                              |
| Customs tariff number | 32082090                                                                          |
| EAN                   | 4028177518797                                                                     |
| ETIM 9                | EC001899                                                                          |
| ETIM 8                | EC001899                                                                          |
| ECLASS 8.0            | 27409253                                                                          |