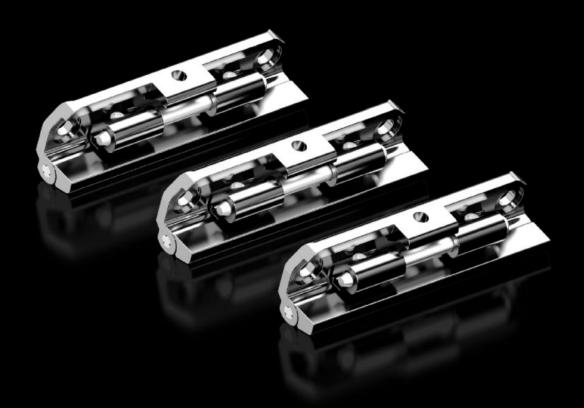

# AX 2449.010 180° hinge

State: 04/08/2025 (Source: rittal.com/gr-en)

## AX 2449.010 - 180° hinge for AX, AX IT

For extending the door opening angle to 180°.

#### **Features**

| Model No.                 | AX 2449.010                                   |
|---------------------------|-----------------------------------------------|
| Product description       | For extending the door opening angle to 180°. |
| Material                  | Die-cast zinc                                 |
| Supply includes           | Assembly parts                                |
|                           | Drilling template                             |
| Door opening angle        | 180°                                          |
| Suitable for door variant | Sheet steel door                              |
| To fit enclosure type     | AX                                            |
|                           | AX IT                                         |
| Type rating to UL 50E     | Type 1                                        |
|                           | Type 3R                                       |
|                           | Type 4                                        |
|                           | Type 12                                       |
| Packs of                  | 3 pc(s).                                      |
| Net weight                | 0.459                                         |
| Gross weight              | 0.46                                          |
| Customs tariff number     | 83021000                                      |
| EAN                       | 4028177925274                                 |
| ETIM 9                    | EC001167                                      |
| ETIM 8                    | EC001167                                      |
| ECLASS 8.0                | 27409219                                      |