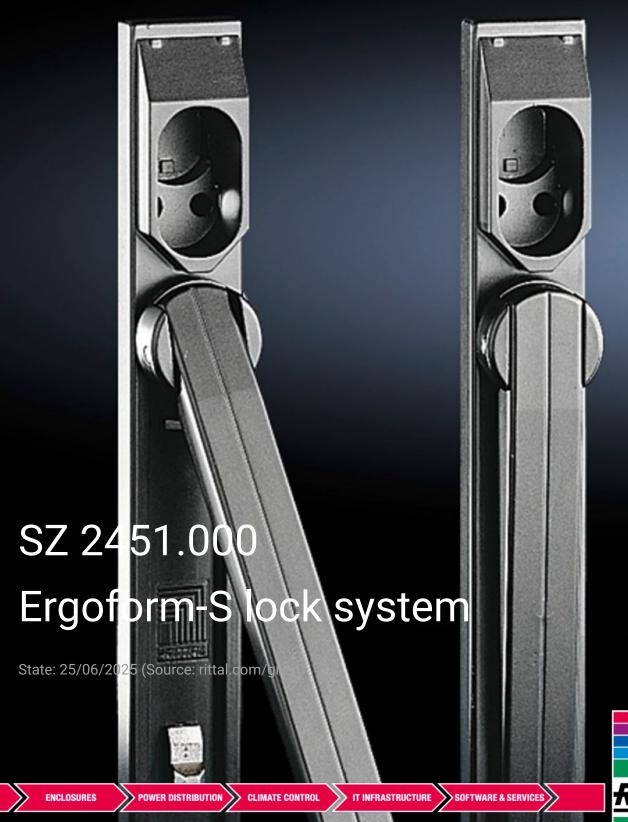

## SZ 2451.000 - Ergoform-S lock system

For conversion to alternative lock systems such as semi-cylinders, lock inserts etc.

## **Features**

| Model No.             | SZ 2451.000                                                                   |
|-----------------------|-------------------------------------------------------------------------------|
| Design                | Standard                                                                      |
| Product description   | The unlocked handle folds out forwards, and the lock is opened by swivelling. |
| Material              | Die-cast zinc                                                                 |
| Surface finish        | Powder-coated                                                                 |
| Colour                | Brown                                                                         |
| To fit enclosure type | AE with 3-point lock                                                          |
|                       | Based AE with 3-point lock                                                    |
|                       | Wall-mounted networking enclosure with 3-point lock                           |
|                       | ES 5000                                                                       |
|                       | TE 7000                                                                       |
|                       | TP pedestals                                                                  |
|                       | One-piece console TP - Console door                                           |
|                       | TP universal console                                                          |
|                       | IW with 3-point lock                                                          |
|                       | PC                                                                            |
|                       | One-piece console AP - Console door                                           |
| Packs of              | 1 pc(s).                                                                      |
| Net weight            | 0.5                                                                           |
| Gross weight          | 0.52                                                                          |
| Customs tariff number | 83024110                                                                      |
| EAN                   | 4028177023291                                                                 |
| ETIM 9                | EC000327                                                                      |
| ETIM 8                | EC000327                                                                      |
| ECLASS 8.0            | 27409217                                                                      |
|                       |                                                                               |