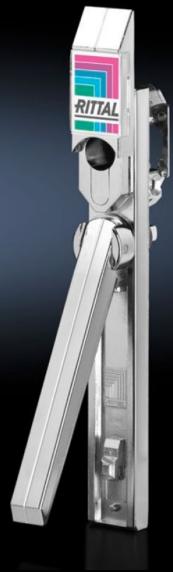

## SZ 2452.000 - Ergoform-S lock system

For conversion to alternative lock systems such as semi-cylinders, lock inserts etc.

#### **Features**

| Model No.             | SZ 2452.000                                                                                                                                                                                                                                                                                   |
|-----------------------|-----------------------------------------------------------------------------------------------------------------------------------------------------------------------------------------------------------------------------------------------------------------------------------------------|
| Design                | Standard                                                                                                                                                                                                                                                                                      |
| Product description   | The unlocked handle folds out forwards, and the lock is opened by swivelling.                                                                                                                                                                                                                 |
| Material              | Die-cast zinc                                                                                                                                                                                                                                                                                 |
| Surface finish        | Powder-coated                                                                                                                                                                                                                                                                                 |
| Colour                | Matt nickel-plated                                                                                                                                                                                                                                                                            |
| Lock                  | Lock version: Prepared for lock inserts, version A, the installation of profile semi-cylinders with an overall length of 40 or 45 mm (to DIN 18 252) or lock and push-button inserts with a length of 40 mm                                                                                   |
| To fit enclosure type | AE with 3-point lock Based AE with 3-point lock Wall-mounted enclosure AE with 3-point lock TP pedestals One-piece console TP - Console door TP universal console AE with stainless steel 3-point lock Based on AE with stainless steel 3-point lock One-piece console - stainless steel door |
| Packs of              | 1 pc(s).                                                                                                                                                                                                                                                                                      |
| Net weight            | 0.496                                                                                                                                                                                                                                                                                         |
| Gross weight          | 0.516                                                                                                                                                                                                                                                                                         |
| Customs tariff number | 83024110                                                                                                                                                                                                                                                                                      |
| EAN                   | 4028177023314                                                                                                                                                                                                                                                                                 |
| ETIM 9                | EC000327                                                                                                                                                                                                                                                                                      |
| ETIM 8                | EC000327                                                                                                                                                                                                                                                                                      |
|                       |                                                                                                                                                                                                                                                                                               |