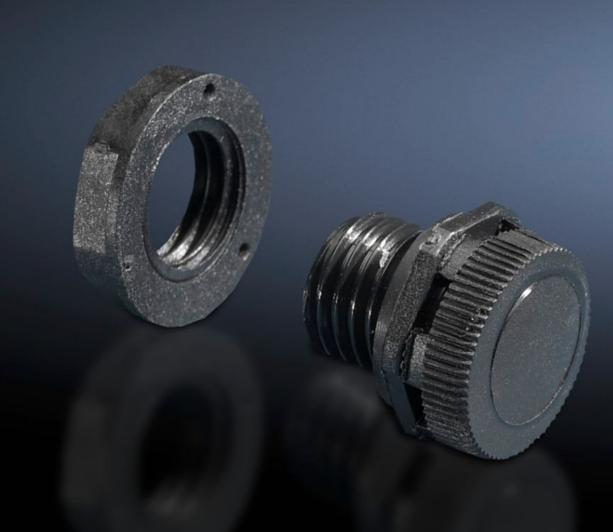

## SZ 2459.500 - Pressure relief stoppers

Pressure relief stoppers in polyamide with integral sealing membrane, especially for enclosures which are exposed to changing climatic conditions (e.g. with outdoor siting).

## Features

| Especially when enclosures are exposed to changing climatic<br>conditions, pressure differences may cause condensation to form in<br>sealed enclosures. The integral sealing membrane in the pressure<br>relief stopper largely prevents such pressure differences and hence<br>eliminates condensation, additionally, it also prevents the ingress of<br>moisture from the outside. Installed in vertical surfaces to protect |  |
|--------------------------------------------------------------------------------------------------------------------------------------------------------------------------------------------------------------------------------------------------------------------------------------------------------------------------------------------------------------------------------------------------------------------------------|--|
| against dirt.                                                                                                                                                                                                                                                                                                                                                                                                                  |  |
| Air permeability up to 120 litres/hour with a pressure difference of<br>70 mbar<br>Connection thread M12 x 1.5<br>For fitting in material thicknesses up to 4 mm                                                                                                                                                                                                                                                               |  |
| Polyamide                                                                                                                                                                                                                                                                                                                                                                                                                      |  |
| Similar to RAL 9005                                                                                                                                                                                                                                                                                                                                                                                                            |  |
| Lock nut                                                                                                                                                                                                                                                                                                                                                                                                                       |  |
| Type 1<br>Type 4<br>Type 4X                                                                                                                                                                                                                                                                                                                                                                                                    |  |
| IP 68<br>IP X8                                                                                                                                                                                                                                                                                                                                                                                                                 |  |
| 5 pc(s).                                                                                                                                                                                                                                                                                                                                                                                                                       |  |
| 0.015                                                                                                                                                                                                                                                                                                                                                                                                                          |  |
| 0.02                                                                                                                                                                                                                                                                                                                                                                                                                           |  |
| 39269097                                                                                                                                                                                                                                                                                                                                                                                                                       |  |
| 4028177516960                                                                                                                                                                                                                                                                                                                                                                                                                  |  |
| EC002009                                                                                                                                                                                                                                                                                                                                                                                                                       |  |
|                                                                                                                                                                                                                                                                                                                                                                                                                                |  |