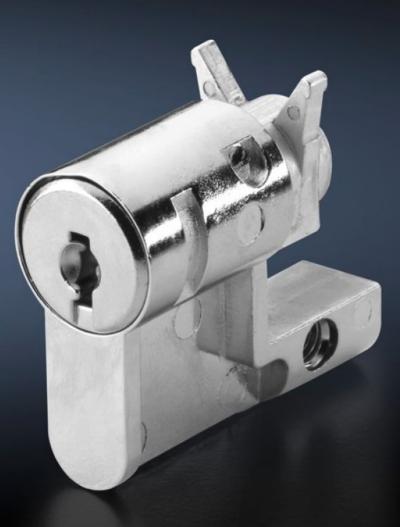

## SZ 2467.000 - Profile half-cylinders for handle systems

Profile half-cylinder with lock insert, lock no. 3524 E.