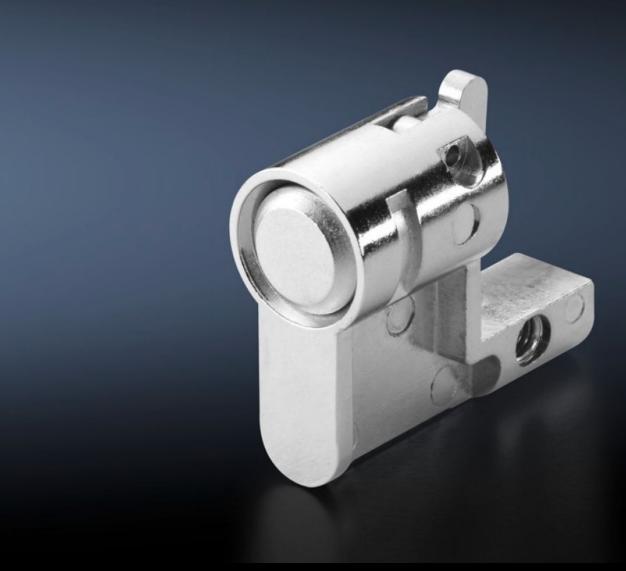

## SZ 2468.000 - Profile half-cylinders for handle systems

Profile half-cylinder with push-button insert.