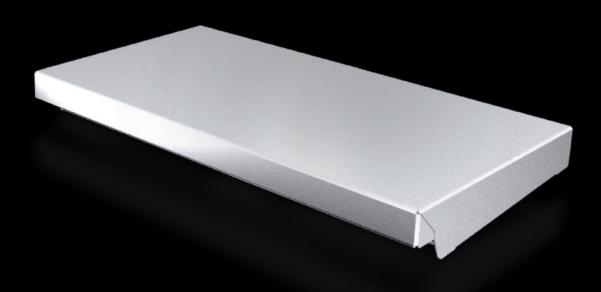

## AX 2472.010 - Protective roof for AX

The sloping protective roof reliably protects the enclosure from standing moisture and other soiling from above.

#### Features

| Model No.             | AX 2472.010                                                                                                      |
|-----------------------|------------------------------------------------------------------------------------------------------------------|
| Product description   | The sloping protective roof reliably protects the enclosure from standing moisture and other soiling from above. |
| Material              | Stainless steel 1.4301 (AISI 304)                                                                                |
| Surface finish        | Brushed, grain 240                                                                                               |
| Supply includes       | Assembly parts                                                                                                   |
| Installation options  | May also be screw-fastened for dynamic loads                                                                     |
| Dimensions            | Height: 37 mm                                                                                                    |
| Type rating to UL 50E | Туре 1                                                                                                           |
|                       | Type 3R                                                                                                          |
|                       | Туре 4                                                                                                           |
|                       | Type 4X                                                                                                          |
|                       | Туре 12                                                                                                          |
| To fit                | Enclosure type: AX                                                                                               |
|                       | Width: = 380 mm                                                                                                  |
|                       | Depth: = 210 mm                                                                                                  |
| Packs of              | 1 pc(s).                                                                                                         |
| Net weight            | 1.36                                                                                                             |
|                       |                                                                                                                  |