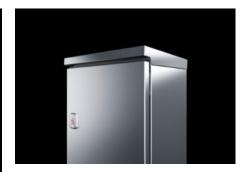

#### AX 2473.010 - Protective roof for AX

The sloping protective roof reliably protects the enclosure from standing moisture and other soiling from above.