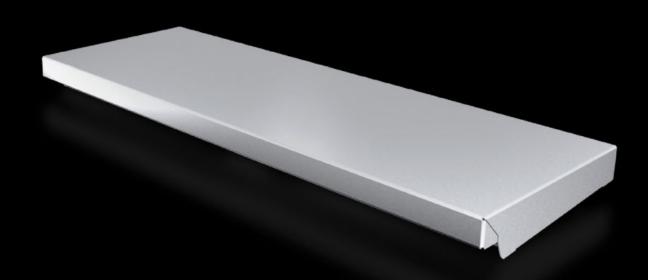

#### AX 2473.010 - Protective roof for AX

The sloping protective roof reliably protects the enclosure from standing moisture and other soiling from above.

#### **Features**

| AX 2473.010                                                                                                      |
|------------------------------------------------------------------------------------------------------------------|
| The sloping protective roof reliably protects the enclosure from standing moisture and other soiling from above. |
| Stainless steel 1.4301 (AISI 304)                                                                                |
| Brushed, grain 240                                                                                               |
| Assembly parts                                                                                                   |
| May also be screw-fastened for dynamic loads                                                                     |
| Height: 37 mm                                                                                                    |
| Type 1                                                                                                           |
| Type 3R                                                                                                          |
| Type 4                                                                                                           |
| Type 4X                                                                                                          |
| Type 12                                                                                                          |
| Enclosure type: AX                                                                                               |
| Width: = 600 mm                                                                                                  |
| Depth: = 210 mm                                                                                                  |
| 1 pc(s).                                                                                                         |
| 2.12                                                                                                             |
|                                                                                                                  |