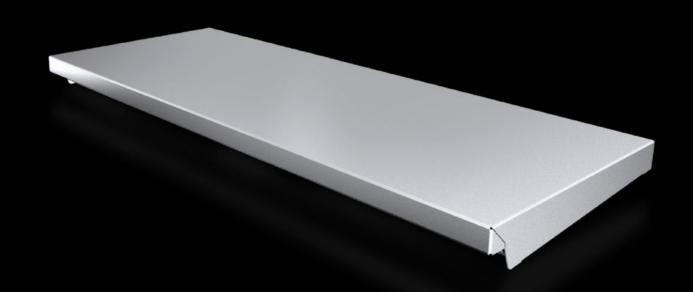

#### AX 2475.010 - Protective roof for AX

The sloping protective roof reliably protects the enclosure from standing moisture and other soiling from above.

#### **Features**

| otective roof reliably protects the enclosure from<br>ture and other soiling from above.<br>1.4301 (AISI 304)<br>240 |
|----------------------------------------------------------------------------------------------------------------------|
| <u> </u>                                                                                                             |
| 240                                                                                                                  |
|                                                                                                                      |
| S                                                                                                                    |
| crew-fastened for dynamic loads                                                                                      |
|                                                                                                                      |
|                                                                                                                      |
|                                                                                                                      |
|                                                                                                                      |
|                                                                                                                      |
|                                                                                                                      |
| e: AX                                                                                                                |
| nm                                                                                                                   |
| nm                                                                                                                   |
|                                                                                                                      |
|                                                                                                                      |
| - ר<br>י                                                                                                             |