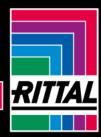

## AX 2476.010 - Protective roof for AX

The sloping protective roof reliably protects the enclosure from standing moisture and other soiling from above.

#### Features

| Model No.             | AX 2476.010                                                                                                      |
|-----------------------|------------------------------------------------------------------------------------------------------------------|
| Product description   | The sloping protective roof reliably protects the enclosure from standing moisture and other soiling from above. |
| Material              | Stainless steel 1.4301 (AISI 304)                                                                                |
| Surface finish        | Brushed, grain 240                                                                                               |
| Supply includes       | Assembly parts                                                                                                   |
| Installation options  | May also be screw-fastened for dynamic loads                                                                     |
| Dimensions            | Height: 47 mm                                                                                                    |
| Type rating to UL 50E | Туре 1                                                                                                           |
|                       | Type 3R                                                                                                          |
|                       | Туре 4                                                                                                           |
|                       | Type 4X                                                                                                          |
|                       | Туре 12                                                                                                          |
| To fit                | Enclosure type: AX                                                                                               |
|                       | Width: = 600 mm                                                                                                  |
|                       | Depth: = 350 mm                                                                                                  |
| Packs of              | 1 pc(s).                                                                                                         |
| Net weight            | 3.48                                                                                                             |
|                       |                                                                                                                  |