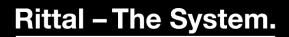

## AX 2476.010 - Protective roof for AX

The sloping protective roof reliably protects the enclosure from standing moisture and other soiling from above.

#### Features

| Model No.             | AX 2476.010                                                                                                      |
|-----------------------|------------------------------------------------------------------------------------------------------------------|
| Product description   | The sloping protective roof reliably protects the enclosure from standing moisture and other soiling from above. |
| Material              | Stainless steel 1.4301 (AISI 304)                                                                                |
| Surface finish        | Brushed, grain 240                                                                                               |
| Supply includes       | Assembly parts                                                                                                   |
| Installation options  | May also be screw-fastened for dynamic loads                                                                     |
| Dimensions            | Height: 47 mm                                                                                                    |
| Type rating to UL 50E | Туре 1                                                                                                           |
|                       | Type 3R                                                                                                          |
|                       | Туре 4                                                                                                           |
|                       | Type 4X                                                                                                          |
|                       | Туре 12                                                                                                          |
| To fit                | Enclosure type: AX                                                                                               |
|                       | Width: = 600 mm                                                                                                  |
|                       | Depth: = 350 mm                                                                                                  |
| Packs of              | 1 pc(s).                                                                                                         |
| Net weight            | 3.48                                                                                                             |
|                       |                                                                                                                  |