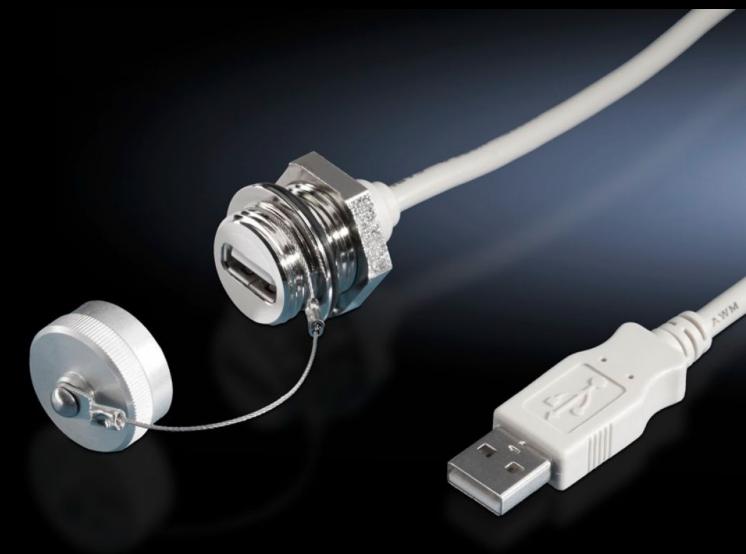

## SZ 2482.230 - Interface extension with wall connection

For extending the internal enclosure interfaces – e.g. from industrial PCs and switches – up to the outside of the enclosure.

#### **Features**

| Model No.                               | SZ 2482.230                                                                                                                                                                                                    |  |
|-----------------------------------------|----------------------------------------------------------------------------------------------------------------------------------------------------------------------------------------------------------------|--|
| Design                                  | USB 2.0 wall-mounted jack type A on internal connector type A                                                                                                                                                  |  |
| Product description                     | For extending the internal enclosure interfaces – e.g. from industrices – e.g. from industrices and switches – up to the outside of the enclosure. The wall connection only needs the same space as a switch.  |  |
| Benefits                                | Rapid access for maintenance work The protection category of the enclosure is preserved The lock nut cuts automatically into the spray-finish, thereby creating a conductive connection Captive protective cap |  |
| Material                                | Enclosure: Brass<br>Cover: Aluminium<br>Seal: Polyamide                                                                                                                                                        |  |
| Surface finish                          | Enclosure: Nickel-plated<br>Cover: Natural anodised                                                                                                                                                            |  |
| Length                                  | 2 m                                                                                                                                                                                                            |  |
| Dimensions                              | Length: 2 m                                                                                                                                                                                                    |  |
| For wall thickness (max.)               | 1 - 6 mm                                                                                                                                                                                                       |  |
| IP protection category to IEC 60<br>529 | IP67 with sealed protective cap                                                                                                                                                                                |  |
| Packs of                                | 1 pc(s).                                                                                                                                                                                                       |  |
| Net weight                              | 0.13                                                                                                                                                                                                           |  |
| Gross weight                            | 0.14                                                                                                                                                                                                           |  |
| Customs tariff number                   | 85369095                                                                                                                                                                                                       |  |
| EAN                                     | 4028177516335                                                                                                                                                                                                  |  |
|                                         |                                                                                                                                                                                                                |  |