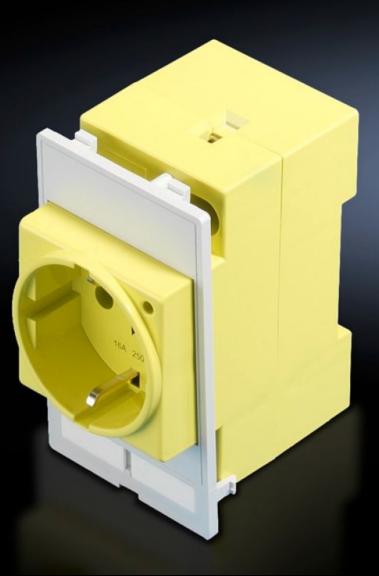

## SZ 2482.410 - Socket module For mounting frame, modular interface flap

Socket module for installing in a mounting frame.

## Features

| Model No.             | SZ 2482.410                                                                                                                                         |
|-----------------------|-----------------------------------------------------------------------------------------------------------------------------------------------------|
| Design                | Socket modules Germany (VDE), screw terminals max. 6 mm², connection at rear, colour: yellow (RAL 1016), for installation in front of master switch |
| Product description   | Socket module for installation in a mounting frame.                                                                                                 |
| Function principle    | Can be used in a single or double mounting frame.                                                                                                   |
| Material              | Plastic, PBTP, basic material to UL 94-V0                                                                                                           |
| Colour                | Yellow                                                                                                                                              |
| Packs of              | 1 pc(s).                                                                                                                                            |
| Net weight            | 0.139                                                                                                                                               |
| Gross weight          | 0.15                                                                                                                                                |
| Customs tariff number | 85366990                                                                                                                                            |
| EAN                   | 4028177490727                                                                                                                                       |
| ETIM 9                | EC002625                                                                                                                                            |
| ETIM 8                | EC002625                                                                                                                                            |
| ECLASS 8.0            | 27189234                                                                                                                                            |
|                       |                                                                                                                                                     |