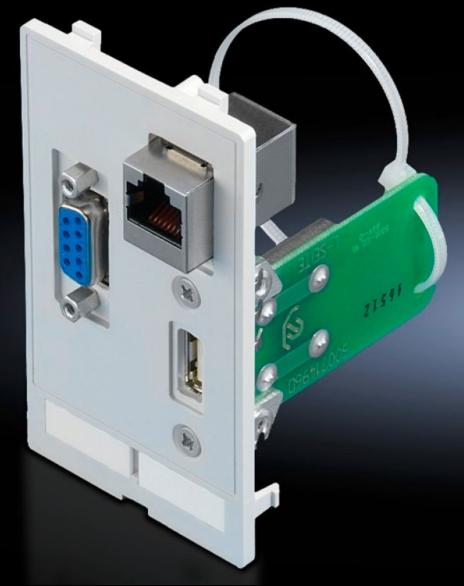

# SZ 2482.570 - Interface insert For mounting frame, modular interface flap

Interface insert for installing in a mounting frame

#### Features

| SZ 2482.570<br>Interface inserts USB A (jack/jack), RJ 45 (jack/jack, Cat. 5e), SUB |
|-------------------------------------------------------------------------------------|
|                                                                                     |
| D9 (jack/pin)                                                                       |
| Interface insert for installation in a mounting frame                               |
| Can be used in a single or double mounting frame.                                   |
| Plastic, PBTP, basic material to UL 94-V0                                           |
| 1 pc(s).                                                                            |
| 0.094                                                                               |
| 0.095                                                                               |
| 85369095                                                                            |
| 4028177490840                                                                       |
| EC002625                                                                            |
| EC002625                                                                            |
| 27189234                                                                            |
|                                                                                     |