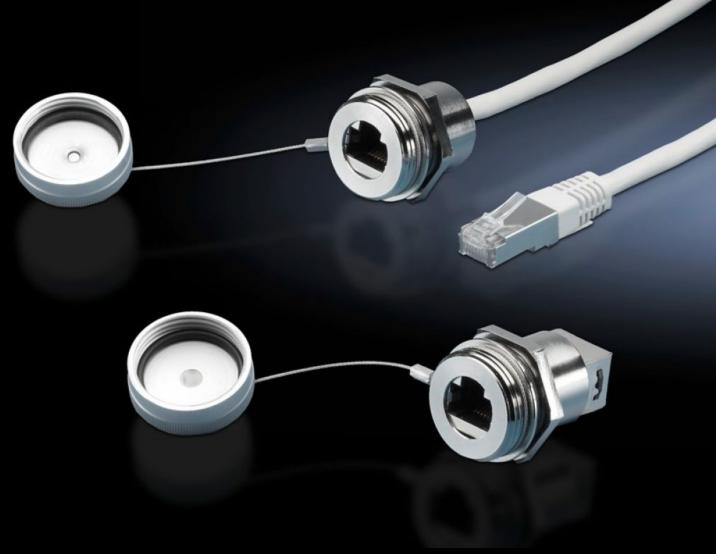

## SZ 2482.700 - Interface extension with wall connection

For extending the internal enclosure interfaces – e.g. from industrial PCs and switches – up to the outside of the enclosure.

#### **Features**

| Model No.                            | SZ 2482.700                                                                                                                                                                                                    |  |
|--------------------------------------|----------------------------------------------------------------------------------------------------------------------------------------------------------------------------------------------------------------|--|
| Design                               | RJ45 wall-mounted jack on internal connector                                                                                                                                                                   |  |
| Product description                  | For extending the internal enclosure interfaces – e.g. from industri<br>PCs and switches – up to the outside of the enclosure. The wall<br>connection only needs the same space as a switch.                   |  |
| Benefits                             | Rapid access for maintenance work The protection category of the enclosure is preserved The lock nut cuts automatically into the spray-finish, thereby creating a conductive connection Captive protective cap |  |
| Material                             | Enclosure: Brass<br>Cover: Aluminium<br>Seal: Polyamide                                                                                                                                                        |  |
| Surface finish                       | Enclosure: Nickel-plated<br>Cover: Natural anodised                                                                                                                                                            |  |
| Length                               | 0.5 m                                                                                                                                                                                                          |  |
| Dimensions                           | Length: 0.5 m                                                                                                                                                                                                  |  |
| For wall thickness (max.)            | 1 - 6 mm                                                                                                                                                                                                       |  |
| IP protection category to IEC 60 529 | IP67 with sealed protective cap                                                                                                                                                                                |  |
| Packs of                             | 1 pc(s).                                                                                                                                                                                                       |  |
| Net weight                           | 0.07                                                                                                                                                                                                           |  |
| Gross weight                         | 0.077                                                                                                                                                                                                          |  |
| Customs tariff number                | 85444290                                                                                                                                                                                                       |  |
| EAN                                  | 4028177550216                                                                                                                                                                                                  |  |