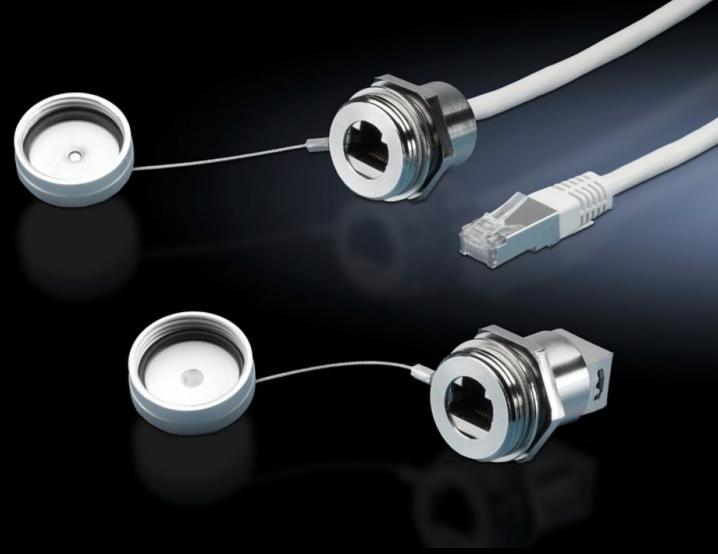

## SZ 2482.720 - Interface extension with wall connection

For extending the internal enclosure interfaces – e.g. from industrial PCs and switches – up to the outside of the enclosure.

#### **Features**

| Model No.                            | SZ 2482.720                                                                                                                                                                                                    |  |
|--------------------------------------|----------------------------------------------------------------------------------------------------------------------------------------------------------------------------------------------------------------|--|
| Design                               | RJ45 wall-mounted jack on internal connector                                                                                                                                                                   |  |
| Product description                  | For extending the internal enclosure interfaces – e.g. from industri<br>PCs and switches – up to the outside of the enclosure. The wall<br>connection only needs the same space as a switch.                   |  |
| Benefits                             | Rapid access for maintenance work The protection category of the enclosure is preserved The lock nut cuts automatically into the spray-finish, thereby creating a conductive connection Captive protective cap |  |
| Material                             | Enclosure: Brass<br>Cover: Aluminium<br>Seal: Polyamide                                                                                                                                                        |  |
| Surface finish                       | Enclosure: Nickel-plated<br>Cover: Natural anodised                                                                                                                                                            |  |
| Length                               | 2 m                                                                                                                                                                                                            |  |
| Dimensions                           | Length: 2 m                                                                                                                                                                                                    |  |
| For wall thickness (max.)            | 1 - 6 mm                                                                                                                                                                                                       |  |
| IP protection category to IEC 60 529 | IP67 with sealed protective cap                                                                                                                                                                                |  |
| Packs of                             | 1 pc(s).                                                                                                                                                                                                       |  |
| Net weight                           | 0.119                                                                                                                                                                                                          |  |
| Gross weight                         | 0.132                                                                                                                                                                                                          |  |
| Customs tariff number                | 85444290                                                                                                                                                                                                       |  |
| EAN                                  | 4028177550230                                                                                                                                                                                                  |  |