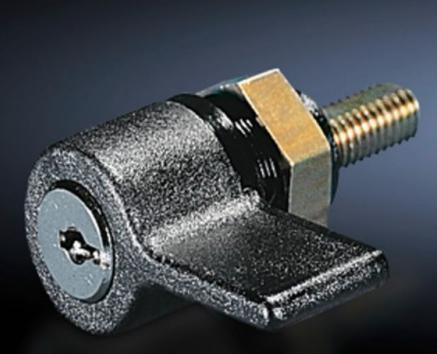

## SZ 2485.000 - Plastic handles

Alternative to the standard lock insert with or without lock cylinder insert.

## Features

| Model No.             | SZ 2485.000                                                                                                              |
|-----------------------|--------------------------------------------------------------------------------------------------------------------------|
| Design                | C                                                                                                                        |
| Colour                | RAL 9011                                                                                                                 |
| Supply includes       | with 2 keys                                                                                                              |
| Note on Model No.     | Not suitable for AE 1018.600                                                                                             |
| Lock                  | Lock insert: with cylinder insert, lock no. 3524 E                                                                       |
| To fit enclosure type | AE with stainless steel cam<br>Based on AE with stainless steel cam<br>One-piece console - stainless steel console cover |
| Packs of              | 1 pc(s).                                                                                                                 |
| Net weight            | 0.06                                                                                                                     |
| Gross weight          | 0.069                                                                                                                    |
| Customs tariff number | 39269097                                                                                                                 |
| EAN                   | 4028177024779                                                                                                            |
|                       |                                                                                                                          |