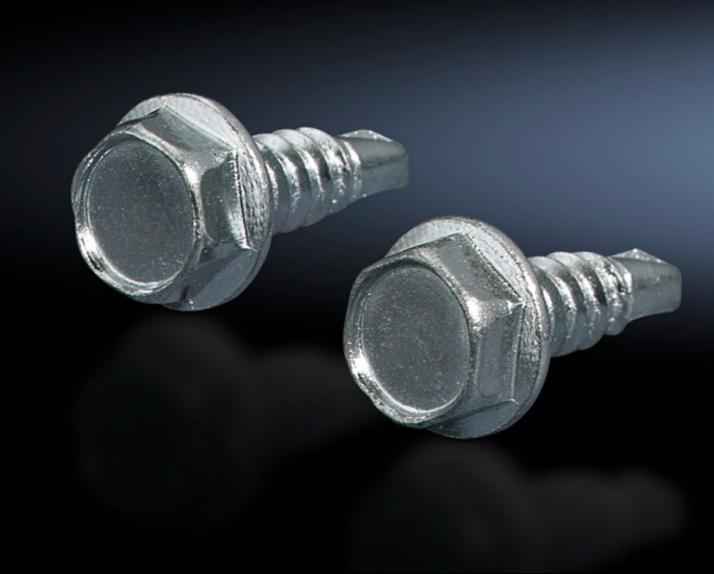

## SZ 2487.000 - Self-tapping screws

Mark, drill and tighten in a single operation using electric or pneumatic tools. For metal thickness: 0.8 - 3 mm.

## **Features**

| Model No.             | SZ 2487.000                                                                                               |
|-----------------------|-----------------------------------------------------------------------------------------------------------|
| Design                | Self-tapping screws                                                                                       |
| Product description   | Mark, drill and tighten in a single operation using electric or pneumatic tools. Width across flats: 8 mm |
| Applications          | For metal thickness: 0.8 - 3 mm                                                                           |
| Dimensions            | Thread: ST 4.8<br>Thread length: 9.5 mm                                                                   |
| Thread                | ST 4.8                                                                                                    |
| Packs of              | 300 pc(s).                                                                                                |
| Net weight            | 0.6                                                                                                       |
| Gross weight          | 0.82                                                                                                      |
| Customs tariff number | 73181900                                                                                                  |
| EAN                   | 4028177025042                                                                                             |
| ETIM 9                | EC000889                                                                                                  |
| ETIM 8                | EC002341                                                                                                  |
| ECLASS 8.0            | 23110118                                                                                                  |
|                       |                                                                                                           |