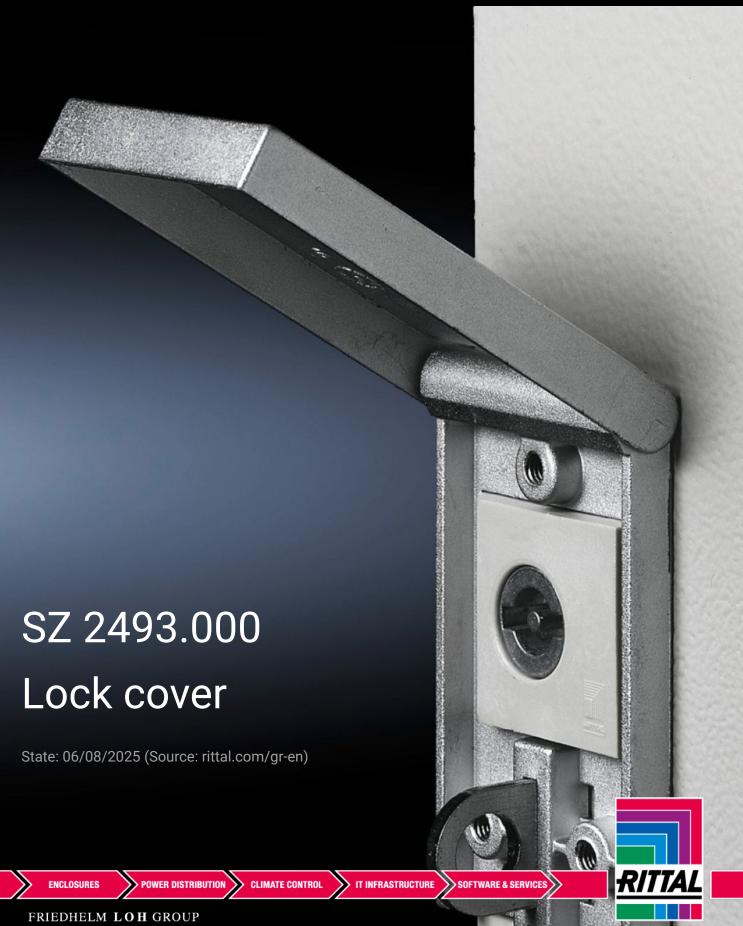

## SZ 2493.000 - Lock cover for padlocks or multiple locks

For retrospective mounting on all sheet steel compact enclosures, with cam lock.

## **Features**

| Model No.             | SZ 2493.000                                                                                   |
|-----------------------|-----------------------------------------------------------------------------------------------|
| Product description   | For retrospective mounting on all sheet steel compact enclosures, sheet steel, with cam lock. |
| Material              | Die-cast zinc                                                                                 |
| Surface finish        | Nickel-plated                                                                                 |
| To fit enclosure type | AX with cam                                                                                   |
|                       | KX E-Box                                                                                      |
|                       | AE with cam                                                                                   |
|                       | CX one-piece console                                                                          |
|                       | CX desk unit                                                                                  |
| Packs of              | 1 pc(s).                                                                                      |
| Net weight            | 0.17                                                                                          |
| Gross weight          | 0.215                                                                                         |
| Customs tariff number | 83016000                                                                                      |
| EAN                   | 4028177220317                                                                                 |
| ETIM 9                | EC002625                                                                                      |
| ETIM 8                | EC002625                                                                                      |
| ECLASS 8.0            | 27189234                                                                                      |
|                       |                                                                                               |