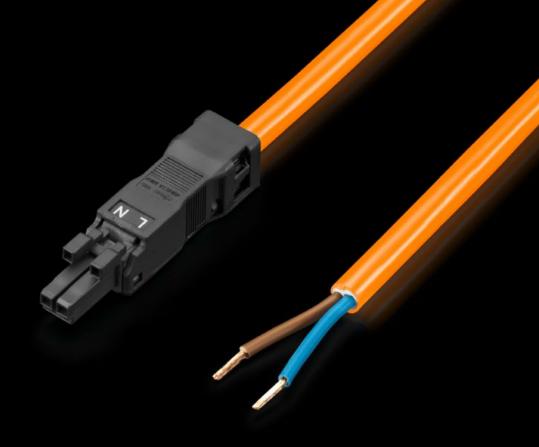

## SZ 2500.420 - Connection cable

For simple, time-saving connection of the LED system light.

### Features

| Model No.               | SZ 2500.420                                                      |
|-------------------------|------------------------------------------------------------------|
| Design                  | Infeed, 2-pole (with socket, without connector)                  |
| Product description     | For time-saving and simple installation of the LED system light. |
| Colour                  | Orange                                                           |
| Cross-section           | 1.5 mm²                                                          |
| Length                  | 3,000 mm                                                         |
| Dimensions              | Length: 3,000 mm                                                 |
| Rated operating voltage | 100 V - 240 V, 1~, 50 Hz/60 Hz                                   |
| Packs of                | 5 pc(s).                                                         |
| Net weight              | 1.01                                                             |
| Gross weight            | 1.26                                                             |
| Customs tariff number   | 85444290                                                         |
| EAN                     | 4028177809116                                                    |
| E-Number Sweden         | E3465310                                                         |
| ETIM 9                  | EC001576                                                         |
| ETIM 8                  | EC001576                                                         |
| ECLASS 8.0              | 27060402                                                         |
|                         |                                                                  |