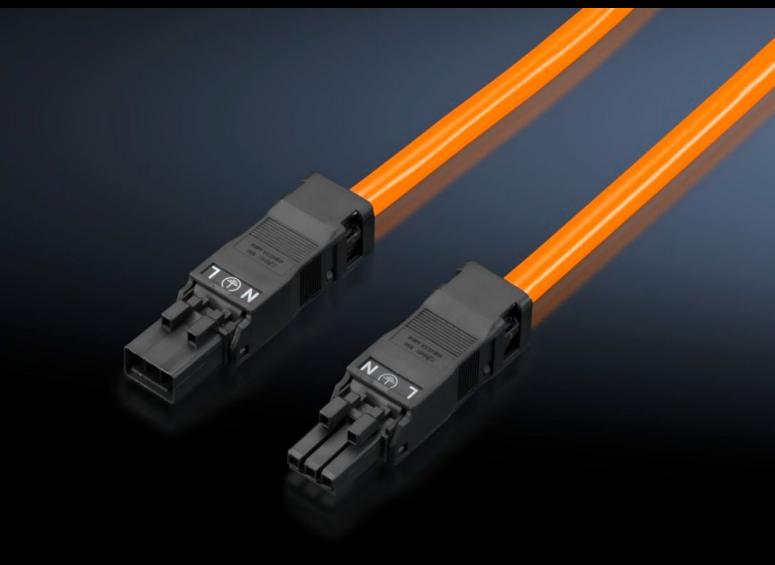

### SZ 2500.430 - Connection cable

For simple, time-saving connection of the LED system light.

#### **Features**

| Model No.               | SZ 2500.430                                                      |
|-------------------------|------------------------------------------------------------------|
| Design                  | Through-wiring, 3-pole (with socket and connector)               |
| Product description     | For time-saving and simple installation of the LED system light. |
| Colour                  | Orange                                                           |
| Cross-section           | 1.5 mm <sup>2</sup>                                              |
| Length                  | 1,000 mm                                                         |
| Dimensions              | Length: 1,000 mm                                                 |
| Rated operating voltage | 100 V - 240 V, 1~, 50 Hz/60 Hz                                   |
| Packs of                | 5 pc(s).                                                         |
| Net weight              | 0.66                                                             |
| Gross weight            | 0.664                                                            |
| Customs tariff number   | 85444290                                                         |
| EAN                     | 4028177809123                                                    |
| ETIM 9                  | EC001576                                                         |
| ETIM 8                  | EC001576                                                         |
| ECLASS 8.0              | 27060402                                                         |
|                         |                                                                  |