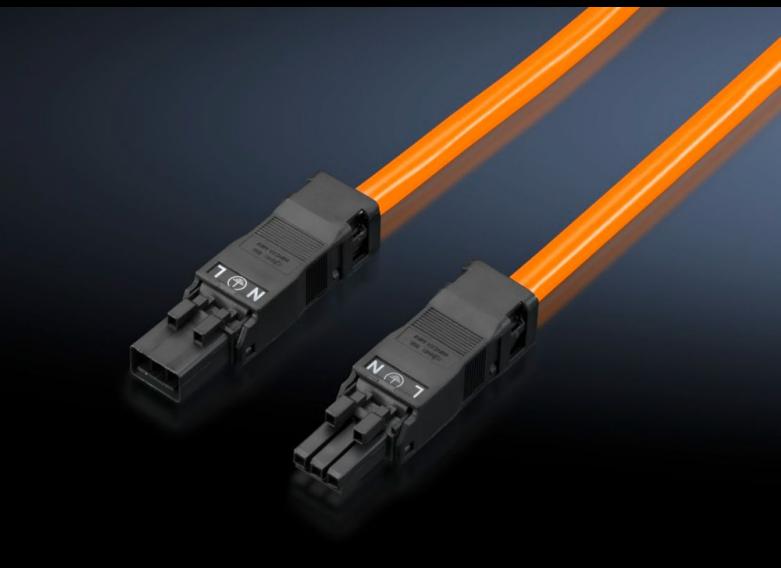

### SZ 2500.435 - Connection cable

For simple, time-saving connection of the LED system light.

#### **Features**

| SZ 2500.435                                                      |
|------------------------------------------------------------------|
| Through-wiring, 3-pole (with socket and connector)               |
| For time-saving and simple installation of the LED system light. |
| Orange                                                           |
| 200 mm                                                           |
| Length: 200 mm                                                   |
| 100 V - 240 V, 1~, 50 Hz/60 Hz                                   |
| 1 pc(s).                                                         |
| 0.065                                                            |
| 0.074                                                            |
| 85444290                                                         |
| 4028177956872                                                    |
| EC001576                                                         |
| EC001576                                                         |
| 27060402                                                         |
|                                                                  |