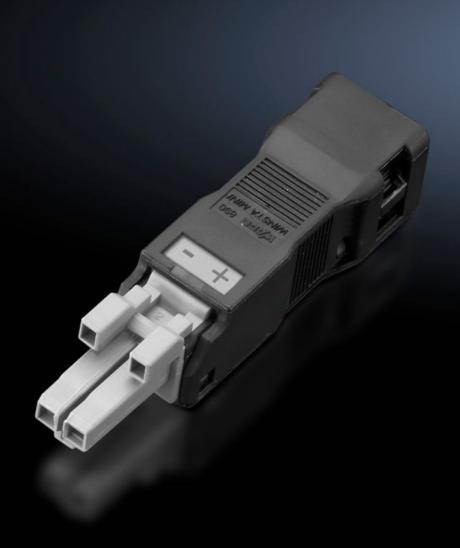

# SZ 2500.610 - Connection accessories for self-assembly for LED system light, connector/jack

Sockets and connectors for individual assembly of connection cables.

#### **Features**

| SZ 2500.610                                         |
|-----------------------------------------------------|
| Jack, 2-pole                                        |
| 1.5 mm²                                             |
| Width: 15.6 mm<br>Height: 13.2 mm<br>Depth: 61.6 mm |
| 0.25 - 1.5 mm²                                      |
| AWG 16 - AWG 22                                     |
| 0.25 - 1 mm²                                        |
| AWG 18 - AWG 22                                     |
| 5 pc(s).                                            |
| 0.05                                                |
| 0.073                                               |
| 85369095                                            |
| 4028177918740                                       |
| EC002567                                            |
| EC000458                                            |
| 27440314                                            |
|                                                     |