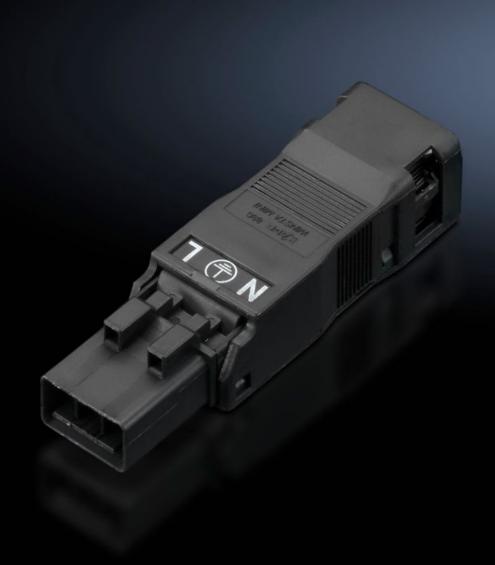

# SZ 2500.630 - Connection accessories for self-assembly for LED system light, connector/jack

Sockets and connectors for individual assembly of connection cables.

#### **Features**

| Model No.                                       | SZ 2500.630                                       |
|-------------------------------------------------|---------------------------------------------------|
| Design                                          | Connector, 3-pole                                 |
| Cross-section, nominal                          | 1.5 mm²                                           |
| Dimensions                                      | Width: 17.9 mm<br>Height: 14 mm<br>Depth: 63.6 mm |
| Connection of round conductors, single-wire     | 0.25 - 1.5 mm²                                    |
| Connection of round conductors, single-wire AWG | AWG 16 - AWG 22                                   |
| Connection of round conductors, multi-wire      | 0.25 - 1 mm²                                      |
| Connection of round conductors, multi-wire      | AWG 18 - AWG 22                                   |
| Rated operating voltage                         | 100 V - 240 V                                     |
| Packs of                                        | 5 pc(s).                                          |
| Net weight                                      | 0.05                                              |
| Gross weight                                    | 0.074                                             |
| Customs tariff number                           | 85369095                                          |
| EAN                                             | 4028177918764                                     |
| ETIM 9                                          | EC002567                                          |
| ETIM 8                                          | EC000458                                          |
| ECLASS 8.0                                      | 27440314                                          |
|                                                 |                                                   |