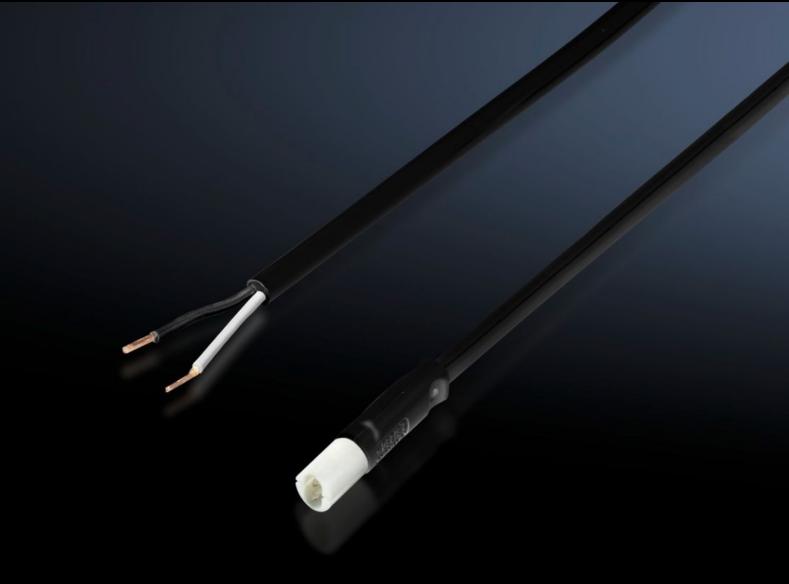

## SZ 2500.660 - Connection accessories for self-assembly for LED system light, cable for door-operated switch

Connection cable with pre-assembled connector for simple, fast connection of the LED system light. With open end for cutting the connection cable to the required individual length.

#### **Features**

| Model No.                  | SZ 2500.660                                                                                                                                                                          |
|----------------------------|--------------------------------------------------------------------------------------------------------------------------------------------------------------------------------------|
| Design                     | Cable for door-operated switch                                                                                                                                                       |
| Product description        | Connection cable with pre-assembled connector for simple, fast connection of the LED system light. With open end for cutting the connection cable to the required individual length. |
| Colour                     | Black                                                                                                                                                                                |
| Length of connection cable | 3,000 mm                                                                                                                                                                             |
| Packs of                   | 1 pc(s).                                                                                                                                                                             |
| Net weight                 | 0.13                                                                                                                                                                                 |
| Gross weight               | 0.147                                                                                                                                                                                |
| Customs tariff number      | 85444290                                                                                                                                                                             |
| EAN                        | 4028177918795                                                                                                                                                                        |
| ETIM 9                     | EC001576                                                                                                                                                                             |
| ETIM 8                     | EC001576                                                                                                                                                                             |
| ECLASS 8.0                 | 27060402                                                                                                                                                                             |
|                            |                                                                                                                                                                                      |