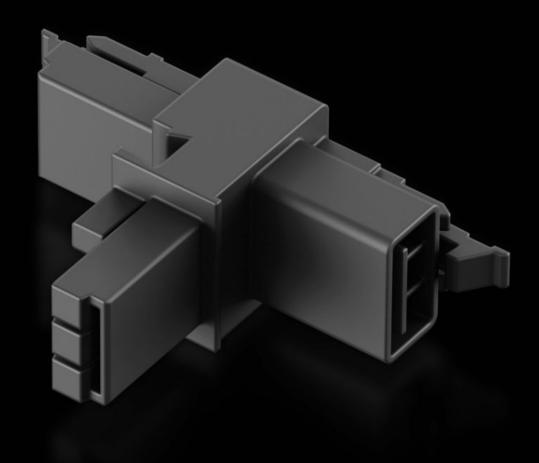

# T distributor with two sockets and one connector

State: 28/06/2025 (Source: rittal.com/gr-en)

## SZ 2500.680 - T distributor with two sockets and one connector

For creating safe, shock-hazard-protected junctions when wiring LED system lights and socket boxes.