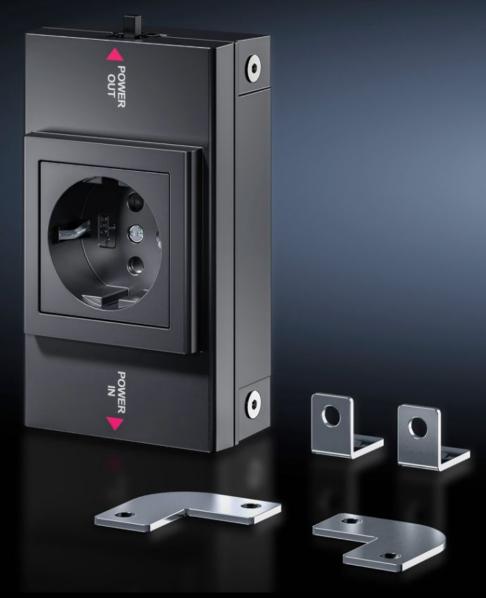

## SZ 2500.710 - Socket box for LED system light

In combination with the LED system light, the socket box creates a flexible modular system for international use.

#### **Features**

| Model No.           | SZ 2500.710                                                                                                                                                                                                                                                                                                                                                               |  |
|---------------------|---------------------------------------------------------------------------------------------------------------------------------------------------------------------------------------------------------------------------------------------------------------------------------------------------------------------------------------------------------------------------|--|
| Product description | In combination with the LED system light, the socket box creates flexible modular system for international use.                                                                                                                                                                                                                                                           |  |
| Benefits            | Identical connection accessories as for LED system light Cascadable with LED system light Supports flexible installation throughout the entire enclosure and on the tubular door frame Ergonomic positioning of the socket box on surfaces No additional wiring required, thanks to simple connection technology and integration of the LED system light into the circuit |  |
| Material            | Plastic                                                                                                                                                                                                                                                                                                                                                                   |  |
| Colour              | RAL 7016                                                                                                                                                                                                                                                                                                                                                                  |  |
| Supply includes     | Assembly parts                                                                                                                                                                                                                                                                                                                                                            |  |
| Connection options  | Infeed, 3-pole<br>Through-wiring, 3-pole                                                                                                                                                                                                                                                                                                                                  |  |
| Note                | Depending on the application, through-wiring or a 3-pole infeed may be required                                                                                                                                                                                                                                                                                           |  |