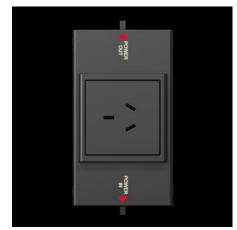

## SZ 2500.711 - Socket box for LED system light

In combination with the LED system light, the socket box creates a flexible modular system for international use.

### Features

| Dimensions                  | Width: 163 mm              |
|-----------------------------|----------------------------|
|                             | Height: 68 mm              |
|                             | Depth: 43.5 mm             |
| Operating temperature range | -20 °C55 °C                |
| Sockets                     | GB (type G, BS 1363)       |
| Rated operating voltage     | 195 V - 250 V, 50 Hz/60 Hz |
| Packs of                    | 1 pc(s).                   |
| Net weight                  | 0.275                      |
| Gross weight                | 0.281                      |
| Customs tariff number       | 85366990                   |
| EAN                         | 4028177956889              |
| ETIM 9                      | EC000330                   |
| ETIM 8                      | EC000330                   |
| ECLASS 8.0                  | 27142604                   |
|                             |                            |