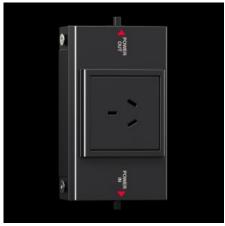

## SZ 2500.711 - Socket box for LED system light

In combination with the LED system light, the socket box creates a flexible modular system for international use.

### Features

| Dimensions                  | Width: 163 mm              |
|-----------------------------|----------------------------|
|                             | Height: 68 mm              |
|                             | Depth: 43.5 mm             |
| Operating temperature range | -20 °C55 °C                |
| Sockets                     | GB (type G, BS 1363)       |
| Rated operating voltage     | 195 V - 250 V, 50 Hz/60 Hz |
| Packs of                    | 1 pc(s).                   |
| Net weight                  | 0.275                      |
| Gross weight                | 0.281                      |
| Customs tariff number       | 85366990                   |
| EAN                         | 4028177956889              |
| ETIM 9                      | EC000330                   |
| ETIM 8                      | EC000330                   |
| ECLASS 8.0                  | 27142604                   |
|                             |                            |