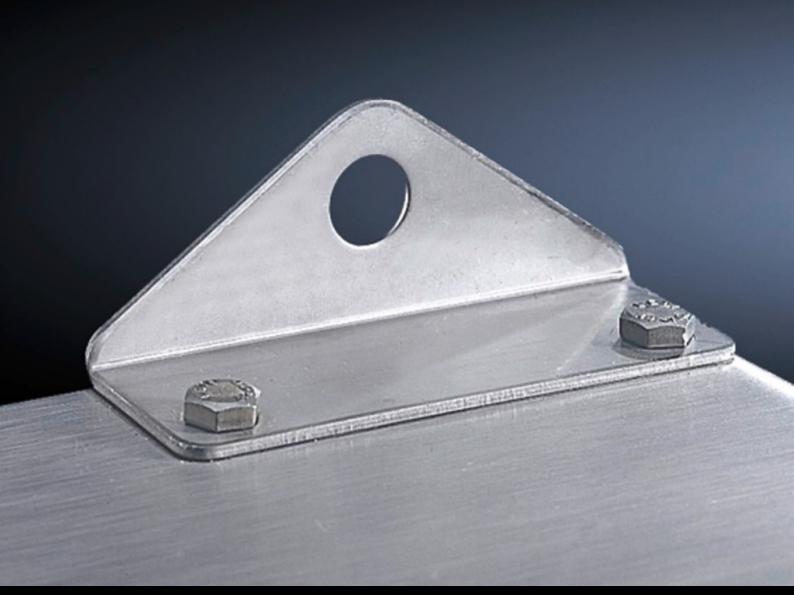

## SZ 2505.510 - Wall angle for AX, KX, AX IT, AE, KL

For the attachment of sheet steel and stainless steel enclosures.

#### **Features**

| Model No.                     | SZ 2505.510                                                                                                    |
|-------------------------------|----------------------------------------------------------------------------------------------------------------|
| Product description           | For the attachment of sheet steel and stainless steel enclosures.                                              |
| Material                      | Sheet steel                                                                                                    |
| Colour                        | RAL 7035                                                                                                       |
| Supply includes               | Assembly parts for mounting on the enclosure                                                                   |
| Note                          | Additional holes required in the enclosure                                                                     |
| To fit                        | Enclosure type: AX<br>KX<br>AX wall-mounted enclosure, 3-part                                                  |
| Packs of                      | 4 pc(s).                                                                                                       |
| Net weight                    | 0.4                                                                                                            |
| Gross weight                  | 0.44                                                                                                           |
| PCF per pack (cradle-to-gate) | 1.7 kg CO2 eq (Cat B)                                                                                          |
| Note on PCF category          | Category B: PCF value (cradle-to-gate) based on the product weight, approximately calculated and self-declared |
| Customs tariff number         | 73182900                                                                                                       |
| EAN                           | 4028177663510                                                                                                  |
| ETIM 9                        | EC002625                                                                                                       |
| ETIM 8                        | EC002625                                                                                                       |
| ECLASS 8.0                    | 27189234                                                                                                       |
|                               |                                                                                                                |