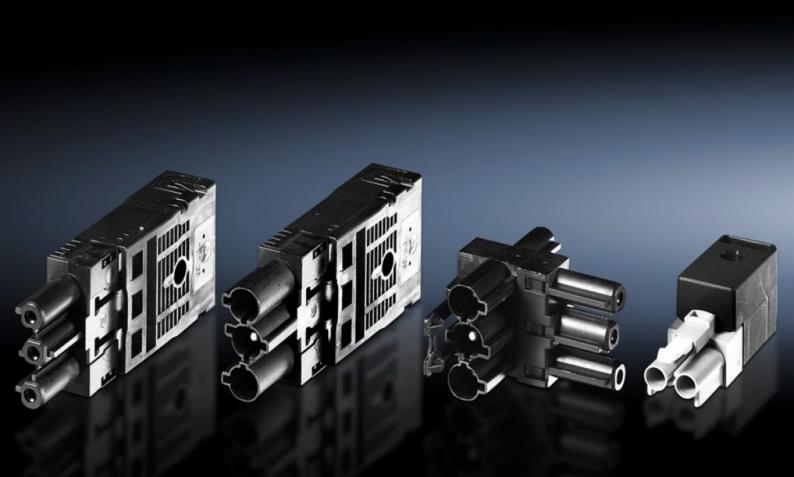

## SZ 2507.200 - Connection accessories for self-assembly for universal light, courtesy light and compact light

Sockets for power supply through-wiring, connectors for connection component through-wiring, T distributor with 2 sockets and 1 connector, connector for door-operated switch cable.