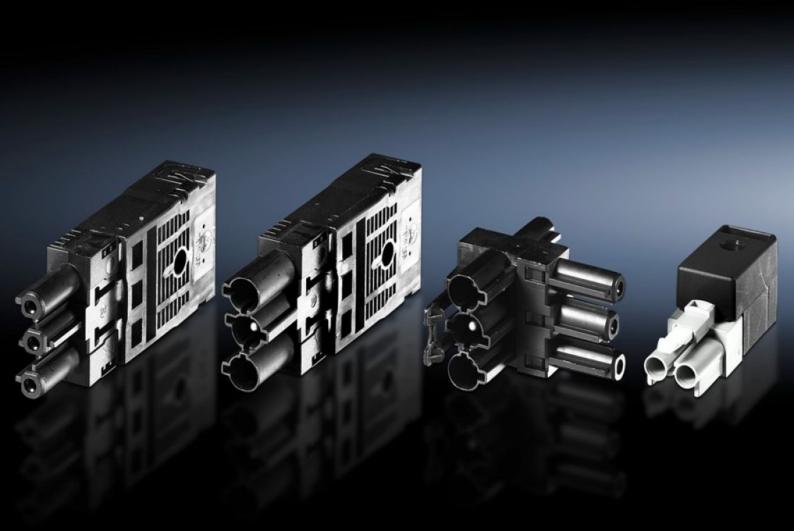

## SZ 2507.400 - Connection accessories for self-assembly for universal light, courtesy light and compact light

Sockets for power supply through-wiring, connectors for connection component through-wiring, T distributor with 2 sockets and 1 connector, connector for door-operated switch cable.

#### **Features**

| Model No.             | SZ 2507.400                              |
|-----------------------|------------------------------------------|
| Design                | Connector for door-operated switch cable |
| Packs of              | 5 pc(s).                                 |
| Net weight            | 0.055                                    |
| Gross weight          | 0.07                                     |
| Customs tariff number | 85369095                                 |
| EAN                   | 4028177194823                            |
| ETIM 9                | EC002625                                 |
| ETIM 8                | EC002625                                 |
| ECLASS 8.0            | 27189234                                 |
|                       |                                          |