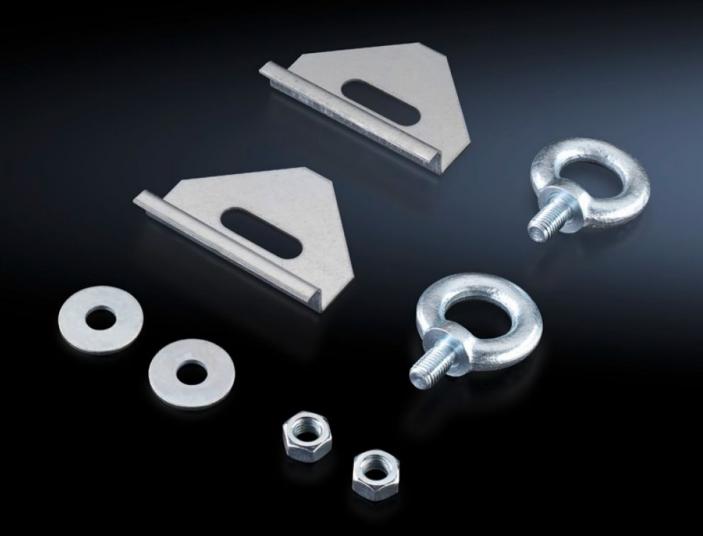

## SZ 2509.000 - Eyebolts for AE

For crane transportation of housings, with reinforcement plate to be inserted underneath.

## **Features**

| Model No.             | SZ 2509.000                                                                                 |
|-----------------------|---------------------------------------------------------------------------------------------|
| Product description   | For crane transportation of enclosures, with reinforcement plate to be inserted underneath. |
| Supply includes       | Eyebolts<br>Reinforcement plate                                                             |
| Dimensions            | Thread: M12                                                                                 |
| Packs of              | 4 pc(s).                                                                                    |
| Net weight            | 1.12                                                                                        |
| Gross weight          | 1.16                                                                                        |
| Customs tariff number | 83024900                                                                                    |
| EAN                   | 4028177025806                                                                               |
| ECLASS 8.0            | 27189262                                                                                    |