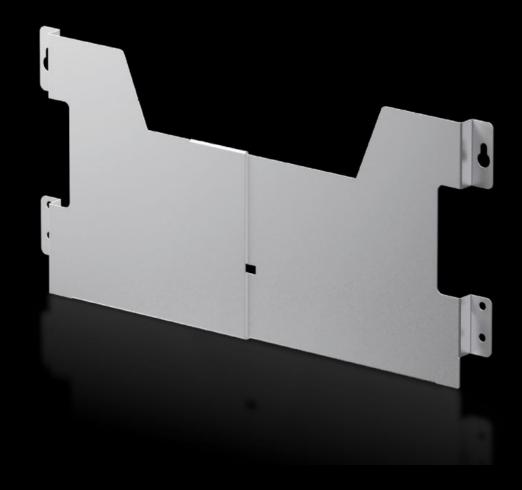

## AX 2515.200 Wiring plan pocket of sheet steel

State: 12/08/2025 (Source: rittal.com/gr-en)

# AX 2515.200 - Wiring plan pocket of sheet steel width-variable

For fastening to the perforated door strip at any height. Variable and easily adjustable in the width.

#### **Features**

| Model No.             | AX 2515.200                                                                                            |
|-----------------------|--------------------------------------------------------------------------------------------------------|
| Product description   | For fastening to the perforated door strip at any height. Variable and easily adjustable in the width. |
| Colour                | RAL 7035                                                                                               |
| Supply includes       | Assembly screws                                                                                        |
| Clearance height      | 210 mm                                                                                                 |
| Clear width, range    | 325 - 425 mm                                                                                           |
| To fit door width     | 400 mm<br>500 mm                                                                                       |
| To fit                | Enclosure type: CX one-piece console                                                                   |
| Dimensions            | Depth: 35 mm                                                                                           |
| Packs of              | 1 pc(s).                                                                                               |
| Net weight            | 0.65                                                                                                   |
| Gross weight          | 0.72                                                                                                   |
| Customs tariff number | 73269098                                                                                               |
| EAN                   | 4028177938304                                                                                          |
| E-Number Sweden       | E3465258                                                                                               |
|                       |                                                                                                        |