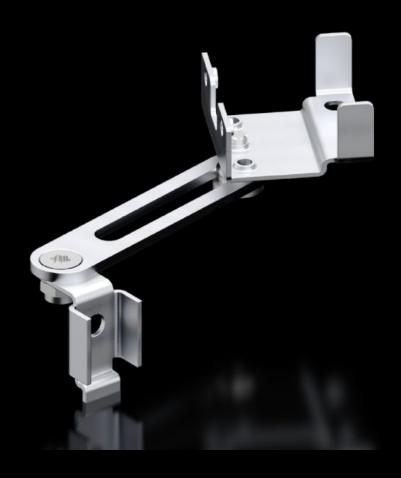

## AX 2519.020 Door stay

State: 08/09/2025 (Source: rittal.com/gr-en)

## AX 2519.020 - Door stay for AX

To secure the door in the open position. May be fitted without machining the enclosure.

## **Features**

| Model No.             | AX 2519.020                                                                                    |
|-----------------------|------------------------------------------------------------------------------------------------|
| Product description   | To secure the door in the open position. May be fitted without machining the enclosure.        |
| Material              | Sheet steel                                                                                    |
| Surface finish        | Zinc-plated                                                                                    |
| Supply includes       | Assembly parts                                                                                 |
| Mounting position     | Тор                                                                                            |
| Assembly instruction  | For installation in AX sheet steel, only in conjunction with rail for interior installation AX |
| To fit enclosure type | AX sheet steel CX pedestal CX one-piece console                                                |
| Packs of              | 1 pc(s).                                                                                       |
| Net weight            | 0.09                                                                                           |
| Gross weight          | 0.093                                                                                          |
| Customs tariff number | 83024900                                                                                       |
| EAN                   | 4028177970366                                                                                  |
| E-Number Sweden       | E3465442                                                                                       |
| ETIM 9                | EC002626                                                                                       |
| ETIM 8                | EC002626                                                                                       |
| ECLASS 8.0            | 27189266                                                                                       |