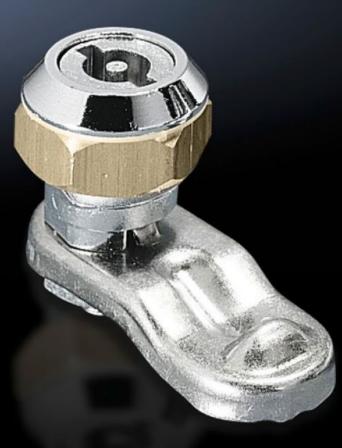

## SZ 2520.000 - Cam lock

Cam lock, die-cast zinc with double-bit insert

## Features

| Model No.             | SZ 2520.000                                                         |
|-----------------------|---------------------------------------------------------------------|
| Material              | Die-cast zinc                                                       |
| Surface finish        | Nickel-plated                                                       |
| Supply includes       | Supplied without key                                                |
| Note on Model No.     | May be exchanged for version C lock inserts                         |
| Lock                  | Lock insert: Double-bit insert                                      |
| To fit enclosure type | AE stainless steel with cam<br>Based on AE with stainless steel cam |
| Packs of              | 1 pc(s).                                                            |
| Net weight            | 0.05                                                                |
| Gross weight          | 0.079                                                               |
| Customs tariff number | 83016000                                                            |
| EAN                   | 4028177026032                                                       |
| ETIM 9                | EC000327                                                            |
| ETIM 8                | EC000327                                                            |
| ECLASS 8.0            | 27409217                                                            |
|                       |                                                                     |