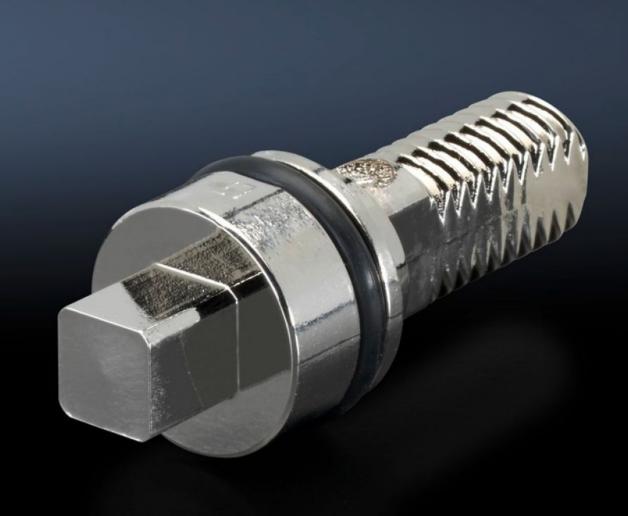

## SZ 2523.000 - Lock insert

Alternative lock inserts such as triangular, square, screwdriver, Daimler, Fiat, double-bit.

## **Features**

| Model No.             | SZ 2523.000                                                                                                        |
|-----------------------|--------------------------------------------------------------------------------------------------------------------|
| Design                | С                                                                                                                  |
| Material              | Die-cast zinc                                                                                                      |
| Length                | 41 mm                                                                                                              |
| Lock                  | Lock insert: 7 mm square                                                                                           |
| To fit enclosure type | AE with stainless steel cam Based on AE with stainless steel cam One-piece console - stainless steel console cover |
| Packs of              | 1 pc(s).                                                                                                           |
| Net weight            | 0.019                                                                                                              |
| Gross weight          | 0.027                                                                                                              |
| Customs tariff number | 83015000                                                                                                           |
| EAN                   | 4028177026155                                                                                                      |
| ETIM 9                | EC000743                                                                                                           |
| ETIM 8                | EC000743                                                                                                           |
| ECLASS 8.0            | 27409218                                                                                                           |