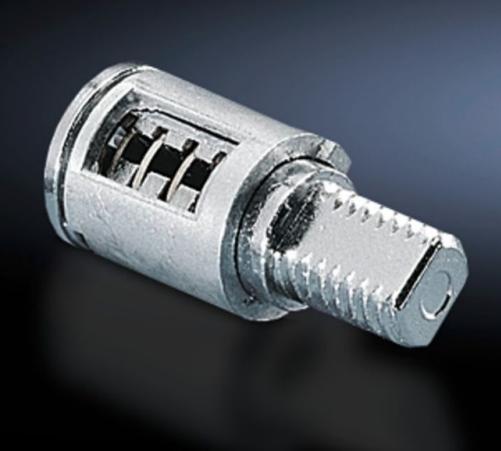

## SZ 2525.000 - Lock cylinder inserts

Lock cylinder inserts, lock no. 3524 E for cam locks.

### **Features**

| Model No.             | SZ 2525.000                                                                                     |
|-----------------------|-------------------------------------------------------------------------------------------------|
| Design                | С                                                                                               |
| Material              | Die-cast zinc                                                                                   |
| Supply includes       | with 2 keys                                                                                     |
| Length                | 28.3 mm                                                                                         |
| Lock                  | Lock insert: with cylinder insert, lock no. 3524 E                                              |
| To fit enclosure type | AE with stainless steel cam 1.4301 (AISI 304) One-piece console - stainless steel console cover |
| Packs of              | 1 pc(s).                                                                                        |
| Net weight            | 0.036                                                                                           |
| Gross weight          | 0.037                                                                                           |
| Customs tariff number | 83016000                                                                                        |
| EAN                   | 4028177026193                                                                                   |
| ETIM 9                | EC000743                                                                                        |
|                       |                                                                                                 |