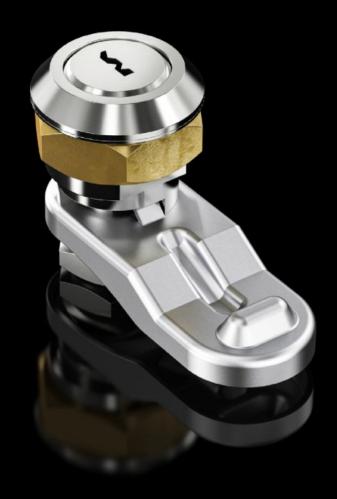

## SZ 2530.000 - Cam lock

Cam lock, die-cast zinc, with cylinder insert, lock no. 3524 E

## **Features**

| Model No.             | SZ 2530.000                                                      |
|-----------------------|------------------------------------------------------------------|
| Material              | Die-cast zinc                                                    |
| Surface finish        | Nickel-plated                                                    |
| Supply includes       | Supplied without key                                             |
| Lock                  | Lock insert: with cylinder insert, lock no. 3524 E               |
| To fit enclosure type | AE stainless steel with cam Based on AE with stainless steel cam |
| Packs of              | 1 pc(s).                                                         |
| Net weight            | 0.08                                                             |
| Gross weight          | 0.087                                                            |
| Customs tariff number | 83015000                                                         |
| EAN                   | 4028177026636                                                    |
| ETIM 9                | EC000327                                                         |
| ETIM 8                | EC000327                                                         |
| ECLASS 8.0            | 27409217                                                         |