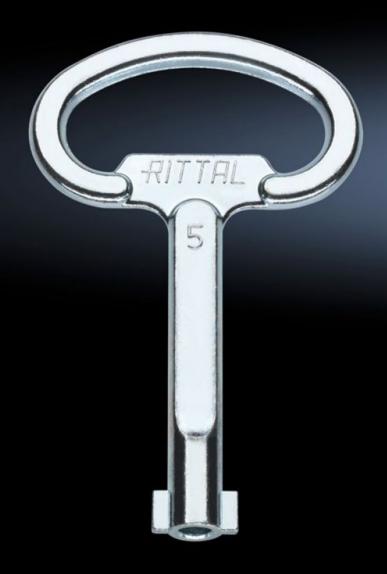

## SZ 2531.000 Enclosure key

State: 07/09/2025 (Source: rittal.com/gr-en)

## SZ 2531.000 - Enclosure key

For lock inserts (one double-bit key is supplied with every enclosure).